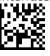

## **GRYPHON™ GPS4400 INTERFACES**

Interface = RS-232

Interface = RS-232 WN

Interface = RS-232 OPOS

Interface = USB Keyboard

Interface = USB Keyboard (Apple)

Interface = USB OEM

Interface = USB-COM