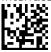

## **GRYPHON™ GPS4400 INTERFACES**

Interface = RS-232

Interface = RS-232 WN

Interface = RS-232 OPOS

Interface = USB Keyboard

Interface = USB Keyboard (Apple)

Interface = USB OEM

Interface = USB-COM