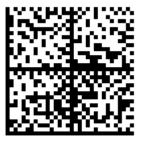

## **GRYPHON™ GPS4400 CONNECTING TO A VERIFONE RUBY**

**RS-232 Interface** 

**Enter Configuration** 

Baud Rate = 1200 Baud / Suffix = CRLF / Label ID = Enable / PDF 417 Label ID = X / Expand UPC-E to UPC-A: Enable

**Exit Configuration** 

Page 1

Datalogic has taken reasonable measures to provide information in this Programming Aid that is complete and accurate. However, Datalogic reserves the right to change any specification at any time without prior notice. The Bluetooth® word mark and logos are registered trademarks owned by Bluetooth SIG, Inc. and any use of such marks by Datalogic Scanning Inc. is under license. © 2010-2013 Datalogic ADC, Inc. All rights reserved. Protected to the fullest extent under U.S. and international laws. Copying, or altering of this document is prohibited without express written consent from Datalogic ADC. • Datalogic ADC and the Datalogic ADC are registered trademarks of Datalogic Sp.A. in many countries, including the U.S.A. and the U.S.A. a