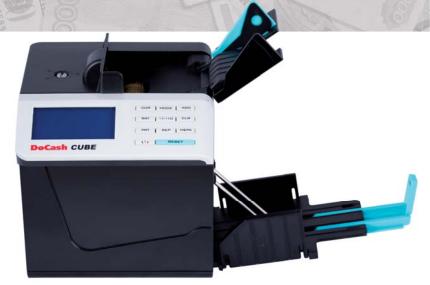

## **DoCash CUBE**

Your real value

## Automatic banknote detector with auto-feed function Portable denomination counter

## **Unique features**

- Highest quality detection and check results
- Automatic feeding mechanism
- Ability to work without dependence on note orientation
- Practical and compact device with availability to work in any type of environment.

## Advantages

- Ability to work as an automatic detector and a compact note counting machine
- Brand new system of complex detecting by using every available detection feature of the machine - IR, UV, MT and MG, thread check, spectral paint analysis, size detection, optical thickness check and other
- ADD mode with denomination detection and fitness check abilities
- Reliable feeding mechanism, preventing accidental jams
- High portability and opportunity to work in an unusual environment, available with compact dimensions, low weight and battery accessebility
- Ability of quick Software and Firmware updating at the workspace by using regular PC USB or an SD-card
- Userfriendly interface and informative LCD-display
- Ability to use an external printer
- Ability to use an external display