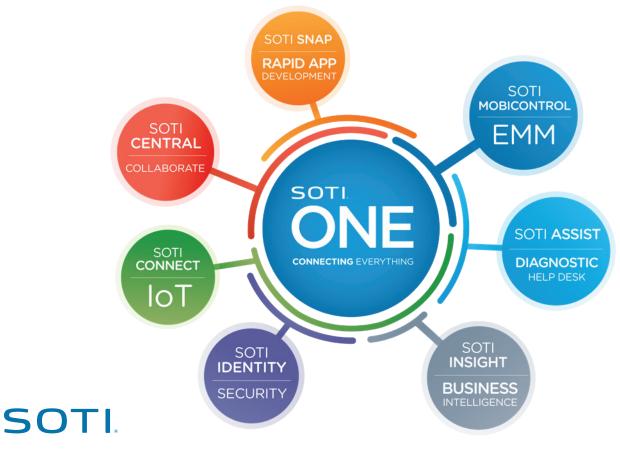

# **SOTI ONE Simplifies Your Business Mobility and IoT**

The SOTI ONE Platform is an integrated suite of solutions designed to reduce the cost, complexity and downtime related to business-critical mobility and IoT. Comprised of seven revolutionary products, the SOTI ONE Platform helps businesses remove functional silos, eliminate downtime, build apps faster, manage all mobile and IoT devices in one place and deliver actionable insights. When everything is connected, the SOTI ONE Platform makes mobile and IoT business operations simpler, smarter and more reliable.